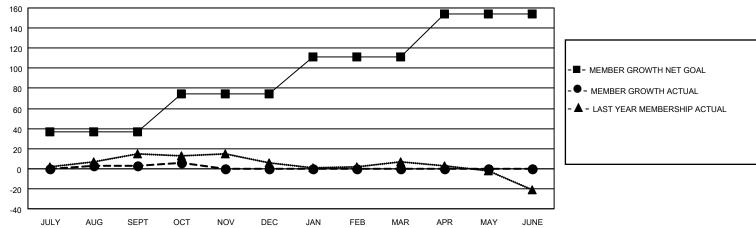

## GMT MONTHLY MEMBERSHIP PROGRESS REPORT

Multiple District 39

Results as of: 10/31/2024

LOCATION: IDAHO

| GMT: OPEN     |               |             |               |                       |                        |                         | GMT CA 1                                           |  |  |
|---------------|---------------|-------------|---------------|-----------------------|------------------------|-------------------------|----------------------------------------------------|--|--|
| Clubs         |               |             |               | Members               |                        |                         |                                                    |  |  |
|               | RESULTS FOR   | R 2024-2025 |               | RESULTS FOR 2024-2025 |                        |                         |                                                    |  |  |
| QUARTER       | NEW CLUB GOAL | NEW CLUBS   | DROPPED CLUBS | QUARTER MEM           | BER GROWTH NET<br>GOAL | MEMBER GROWTH<br>ACTUAL | DROPPED<br>MEMBERS ACTUAI<br>(including transfers) |  |  |
| JULY/AUG/SEPT | 0             | 0           | 0             | JULY/AUG/SEPT         | 37                     | 49                      | 42                                                 |  |  |
| OCT/NOV/DEC   | 1             | 0           | 0             | OCT/NOV/DEC           | 37                     | 18                      | 13                                                 |  |  |
| JAN/FEB/MAR   | 0             | 0           | 0             | JAN/FEB/MAR           | 37                     | 0                       | 0                                                  |  |  |
| APR/MAY/JUNE  | 1             | 0           | 0             | APR/MAY/JUNE          | 43                     | 0                       | 0                                                  |  |  |