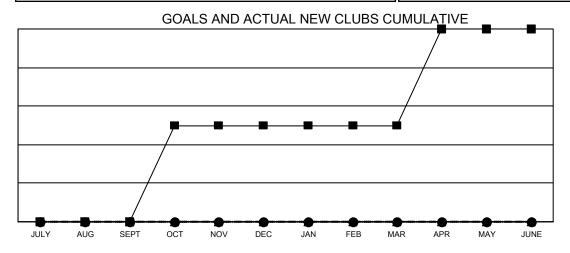

■- CURRENT YEAR GOALS FOR NEW CLUBS

- CURRENT YEAR ACTUAL NEW CLUBS

- ▲ - LAST YEAR ACTUAL NEW CLUBS